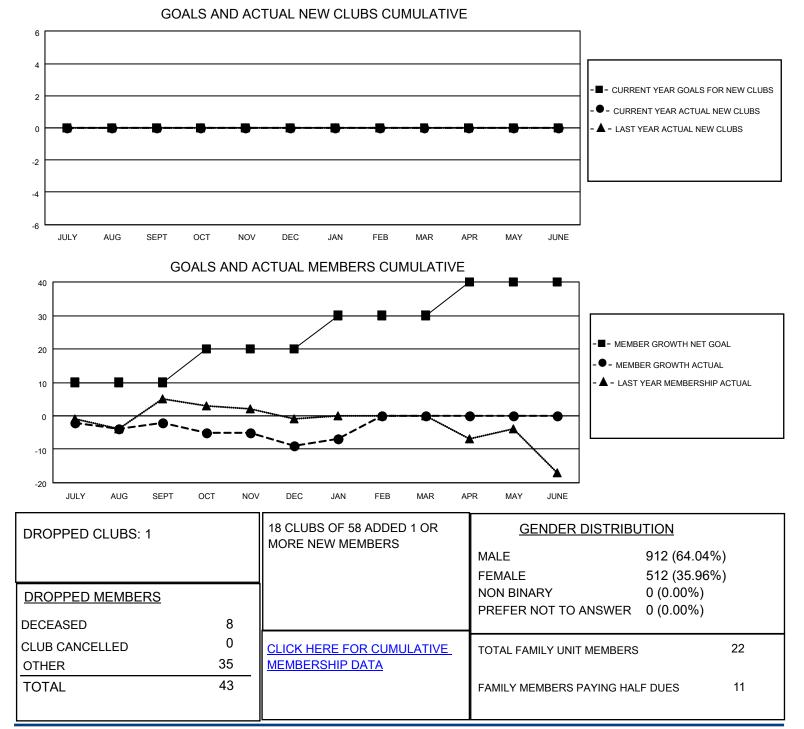

## LOCATION SLOVENIA

District 129

Results as of: 1/31/2023

| Clubs                 |               |           |               | Members               |                         |                         |                                                    |
|-----------------------|---------------|-----------|---------------|-----------------------|-------------------------|-------------------------|----------------------------------------------------|
| RESULTS FOR 2022-2023 |               |           |               | RESULTS FOR 2022-2023 |                         |                         |                                                    |
| QUARTER               | NEW CLUB GOAL | NEW CLUBS | DROPPED CLUBS | QUARTER               | MBER GROWTH NET<br>GOAL | MEMBER GROWTH<br>ACTUAL | DROPPED<br>MEMBERS ACTUAL<br>(including transfers) |
| JULY/AUG/SEPT         | 0             | 0         | 1             | JULY/AUG/SEPT         | 10                      | 10                      | 10                                                 |
| OCT/NOV/DEC           | 0             | 0         | 0             | OCT/NOV/DEC           | 10                      | 21                      | 27                                                 |
| JAN/FEB/MAR           | 0             | 0         | 0             | JAN/FEB/MAR           | 10                      | 8                       | 6                                                  |
| APR/MAY/JUNE          | 0             | 0         | 0             | APR/MAY/JUNE          | 10                      | 0                       | 0                                                  |